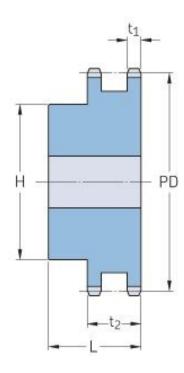

## PHS 12B-2BH15

| Pitch P (in)       19.05         No. of teeth       15         Pitch diameter (mm)       91.63         (mm)       3.61         Min. bore (mm)       16         Min. bore (in)       0.63         Max. bore (mm)       44         Max. bore (in)       1.73         Hub H (mm)       71         Hub H (in)       2.8         Hub L (mm)       50         Hub L (in)       1.97         Weight (kg)       1.78         Weight (lbs)       3.92 |                     |       |
|----------------------------------------------------------------------------------------------------------------------------------------------------------------------------------------------------------------------------------------------------------------------------------------------------------------------------------------------------------------------------------------------------------------------------------------------|---------------------|-------|
| No. of teeth       15         Pitch diameter (mm)       91.63         (mm)       3.61         Min. bore (mm)       16         Min. bore (in)       0.63         Max. bore (mm)       44         Max. bore (in)       1.73         Hub H (mm)       71         Hub H (in)       2.8         Hub L (mm)       50         Hub L (in)       1.97         Weight (kg)       1.78                                                                  | Pitch P (mm)        | 19.05 |
| Pitch diameter (mm)       91.63         Pitch diameter (in)       3.61         Min. bore (mm)       16         Min. bore (in)       0.63         Max. bore (mm)       44         Max. bore (in)       1.73         Hub H (mm)       71         Hub H (in)       2.8         Hub L (mm)       50         Hub L (in)       1.97         Weight (kg)       1.78                                                                                 | Pitch P (in)        | 0.75  |
| (mm)       3.61         Min. bore (mm)       16         Min. bore (in)       0.63         Max. bore (mm)       44         Max. bore (in)       1.73         Hub H (mm)       71         Hub H (in)       2.8         Hub L (mm)       50         Hub L (in)       1.97         Weight (kg)       1.78                                                                                                                                        | No. of teeth        | 15    |
| Pitch diameter (in)       3.61         Min. bore (mm)       16         Min. bore (in)       0.63         Max. bore (mm)       44         Max. bore (in)       1.73         Hub H (mm)       71         Hub H (in)       2.8         Hub L (mm)       50         Hub L (in)       1.97         Weight (kg)       1.78                                                                                                                         | Pitch diameter      | 91.63 |
| Min. bore (mm) 16  Min. bore (in) 0.63  Max. bore (mm) 44  Max. bore (in) 1.73  Hub H (mm) 71  Hub H (in) 2.8  Hub L (mm) 50  Hub L (in) 1.97  Weight (kg) 1.78                                                                                                                                                                                                                                                                              | (mm)                |       |
| Min. bore (in) 0.63  Max. bore (mm) 44  Max. bore (in) 1.73  Hub H (mm) 71  Hub H (in) 2.8  Hub L (mm) 50  Hub L (in) 1.97  Weight (kg) 1.78                                                                                                                                                                                                                                                                                                 | Pitch diameter (in) | 3.61  |
| Max. bore (mm) 44  Max. bore (in) 1.73  Hub H (mm) 71  Hub H (in) 2.8  Hub L (mm) 50  Hub L (in) 1.97  Weight (kg) 1.78                                                                                                                                                                                                                                                                                                                      | Min. bore (mm)      | 16    |
| Max. bore (in) 1.73  Hub H (mm) 71  Hub H (in) 2.8  Hub L (mm) 50  Hub L (in) 1.97  Weight (kg) 1.78                                                                                                                                                                                                                                                                                                                                         | Min. bore (in)      | 0.63  |
| Hub H (mm) 71  Hub H (in) 2.8  Hub L (mm) 50  Hub L (in) 1.97  Weight (kg) 1.78                                                                                                                                                                                                                                                                                                                                                              | Max. bore (mm)      | 44    |
| Hub H (in) 2.8 Hub L (mm) 50 Hub L (in) 1.97 Weight (kg) 1.78                                                                                                                                                                                                                                                                                                                                                                                | Max. bore (in)      | 1.73  |
| Hub L (mm) 50 Hub L (in) 1.97 Weight (kg) 1.78                                                                                                                                                                                                                                                                                                                                                                                               | Hub H (mm)          | 71    |
| Hub L (in) 1.97 Weight (kg) 1.78                                                                                                                                                                                                                                                                                                                                                                                                             | Hub H (in)          | 2.8   |
| Weight (kg) 1.78                                                                                                                                                                                                                                                                                                                                                                                                                             | Hub L (mm)          | 50    |
| ***-                                                                                                                                                                                                                                                                                                                                                                                                                                         | Hub L (in)          | 1.97  |
| Weight (lbs) 3.92                                                                                                                                                                                                                                                                                                                                                                                                                            | Weight (kg)         | 1.78  |
|                                                                                                                                                                                                                                                                                                                                                                                                                                              | Weight (lbs)        | 3.92  |